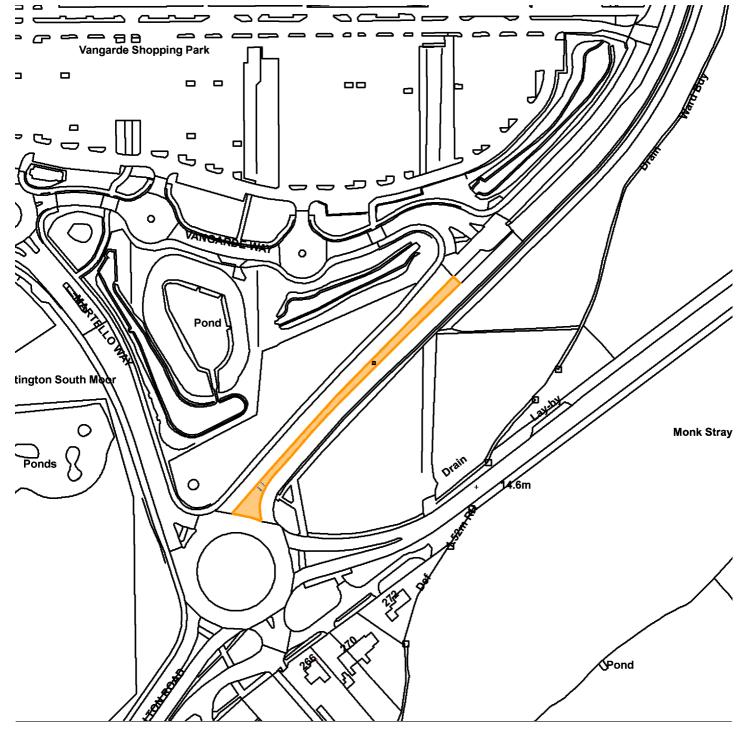

## 16/01605/ADV

Highway Central Reservation Malton Road Roundabout To Vangarde Way Jun

**Scale:** 1:2168

Reproduced from the Ordnance Survey map with the permission of the Controller of Her Majesty's Stationery Office © Crown Copyright 2000.